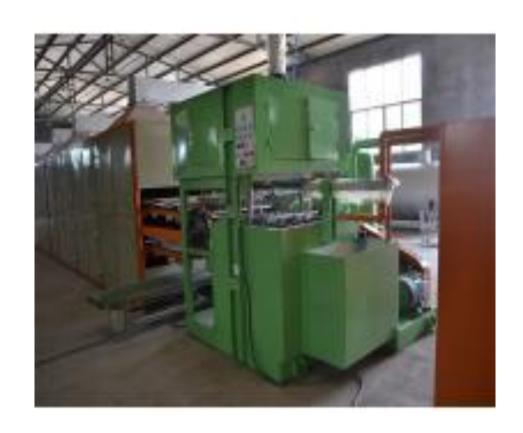

### PLANT & MACHINERY - IN THE MARKET

Recycling machine varies; Start with a small machine that costs around 5 lakhs while the medium costs at Rs 10 lakhs and the large one costs Rs 35 lakhs and above. Hiring expert technician and labor will cost you Rs 50 thousand per month, according to some experts in the field