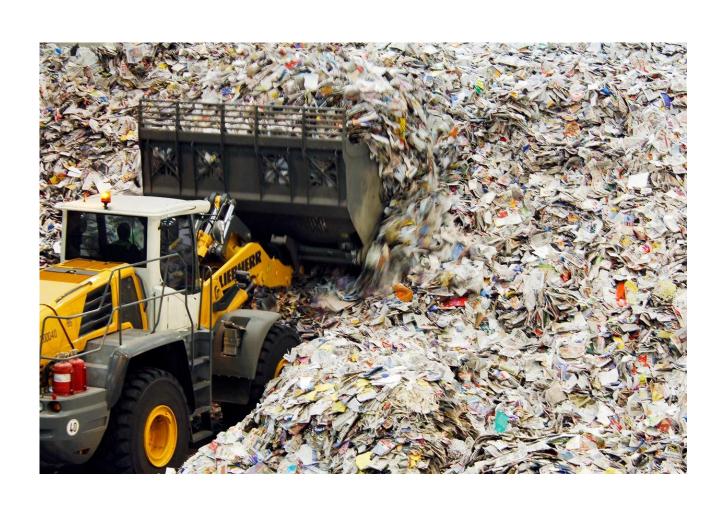

# THE WORLD CONSUMPTION OF PAPER PRODUCTS IS MASSIVE, THEREFORE THE DISPOSAL PROBLEMS ARE ALSO MASSIVE, TRADITIONALLY INVOLVING EITHER INCINERATION OR LANDFILL.

#### WHY RECYCLE?

Raw pulp manufacture produces significantly more Nitrogen Oxide, Sulphur Oxide and Methane as well as requiring higher water and power consumption. Recyling helps avoiding these environment issues