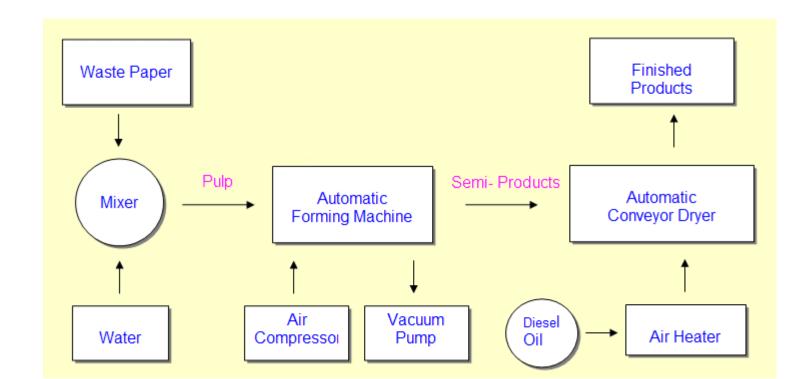

## PROCESS OF RECYCLING

- Paper Recycling processes include the following main steps
- Pulping, Screening, Centrifugal cleanning, Flotation, Kneading or dispersion, Washing, Bleaching, Papermaking
- Newsprint papers, Printing paper and tissue can be made by this recycling process that can be repeated at least 5 to seven times.
- Automatic recycling machine will increase the turnover ratio significantly and the use of plate heater will be an advantage to heat in wet condition

 Process water is cleaned for reuse and The unusable material left over, mainly ink, plastics, filler and short fibers, is called sludge. The sludge is buried in a landfill, burned to create energy at the paper mill or used as a fertilizer by local

farmers