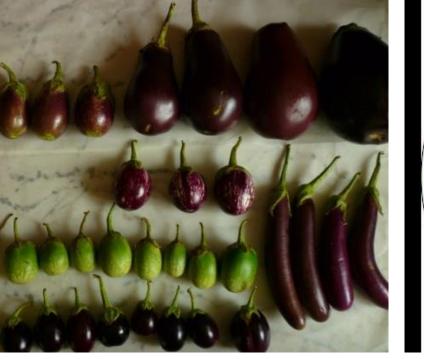

Globally, China is the largest producer of eggplant followed by India

India grows various varieties of eggplants, including high yielding varieties and hybrid varieties. Six genotypes (BCB-30, Deshi Makra, Gujrat Brinjal Round, 09/BRBWRes-3, BCB-10, 10/BRRVar-2) good for Export production