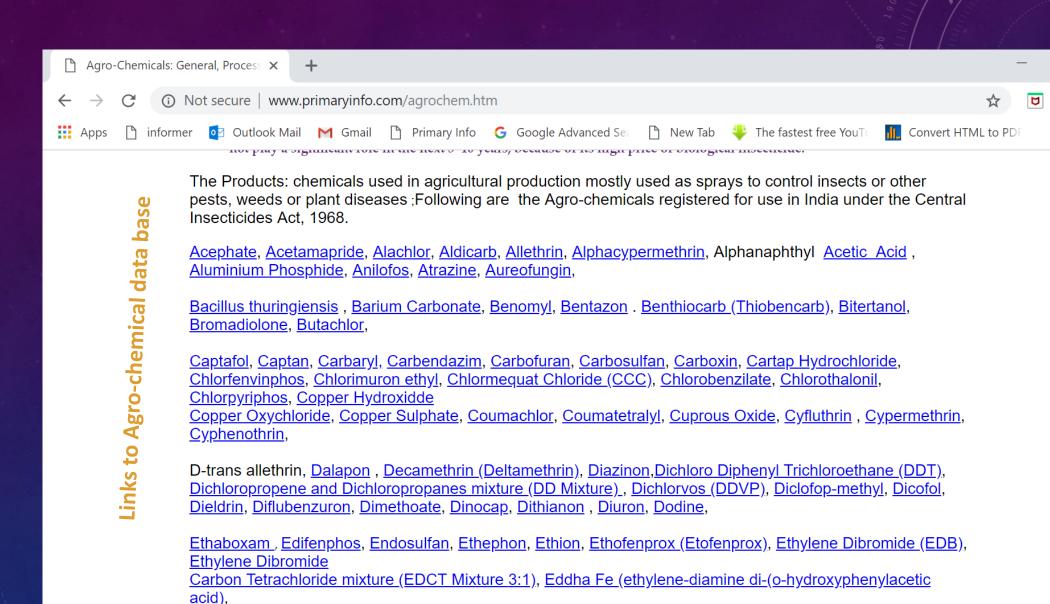

# CHEMICAL INDUSTRY

PRESENTATION BY

HTTP://WWW.PRIMARYINFO.COM

- · Water treatment chemical
- Chemical Batch Processing
- Solvents
- Petrochemicals
- Petrolellum Jelly
- Sealers

- Indian chemical industry is the 12th largest in the world and the 3rd largest in Asia
- The major segments of the Indian chemical industry are Inorganic Chemicals 8%, Organic Chemicals 15%, Pharmaceuticals 15%, Agrochemicals 3%, Petrochemical 22%, Dyes & Paints 5%, Fertilizers 18%,