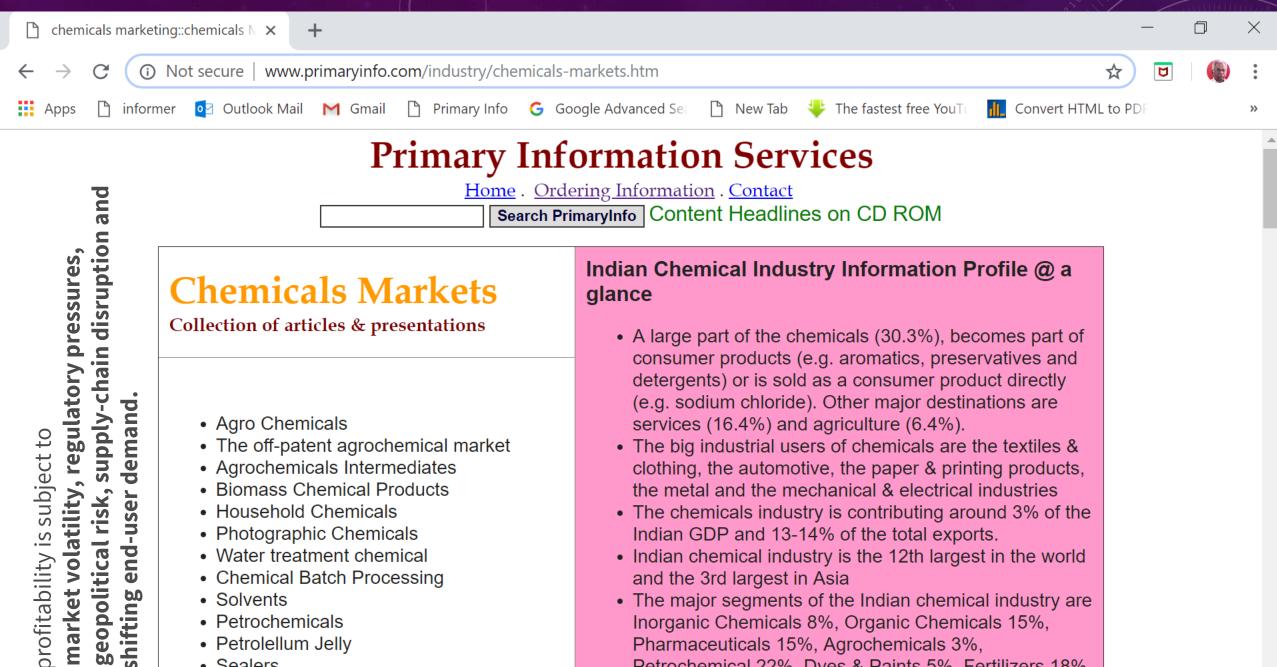

# CHEMICAL INDUSTRY

PRESENTATION BY

HTTP://WWW.PRIMARYINFO.COM

- · Water treatment chemical
- Chemical Batch Processing
- Solvents
- Petrochemicals
- Petrolellum Jelly
- Sealers

- Indian chemical industry is the 12th largest in the world and the 3rd largest in Asia
- The major segments of the Indian chemical industry are Inorganic Chemicals 8%, Organic Chemicals 15%, Pharmaceuticals 15%, Agrochemicals 3%, Petrochemical 22%, Dyes & Paints 5%, Fertilizers 18%,